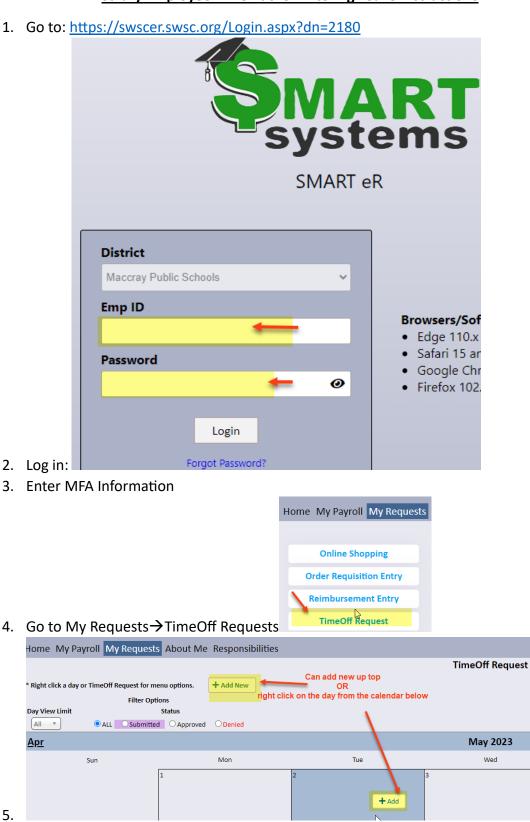

## Salary Employee TimeTracker Entering Leave Instructions

## Add New TimeOff Request

VACATION COMP\_HRS

PERSONAL

| Close Save make sure to save         |                     |             |             |                                                |     |  |
|--------------------------------------|---------------------|-------------|-------------|------------------------------------------------|-----|--|
| Mimic, Employee -                    |                     |             |             | if you need                                    |     |  |
| Date Requested 05/23/2023 📩 Days 1 🔹 |                     |             |             | <ul> <li>more than<br/>one day in a</li> </ul> |     |  |
| Start Time: O IP: 10.40.0.20         |                     |             |